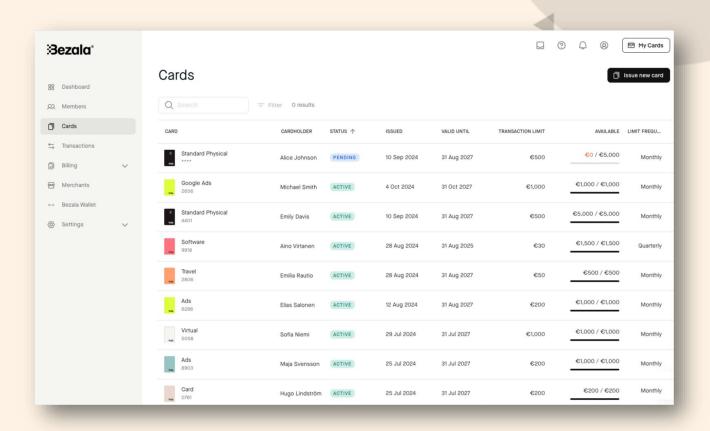

### Effortless Management

- Order a New Card in Seconds: Credit is granted per company, making it easy to issue new cards without additional charges.
- Transparent Expense Tracking: View spending by card and merchant and easily set limits.
- Efficient Receipt Collections: Real-time reminders eliminate the need for manual reminders.