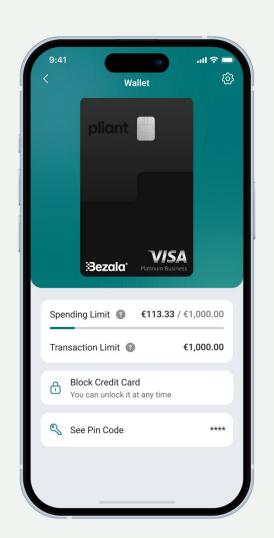

#### Easy-to-Use

- Instant Access to Virtual Cards: Add the card to online stores, Apple Pay, and Google Wallet immediately.
- **Card Management:** Copy card details, check PIN, and lock the card directly in the app.
- Limit Monitoring: Track card limits directly in the app.
- **Easy to Add Receipts:** Purchases made with the card appear in the app in real-time, and Bezala reminds you of missing receipts.