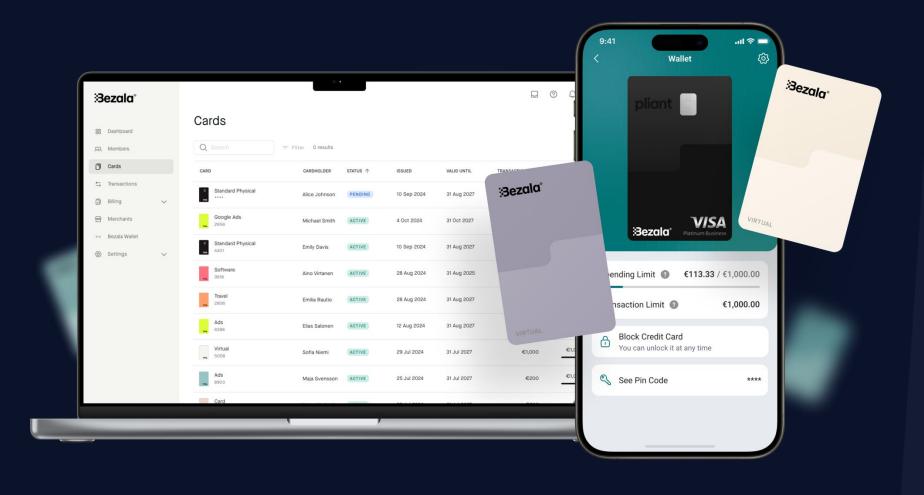

#### Bezala Card

- Globally Accepted: Our cards are Visa
   Platinum Business cards that are accepted in
   over 200 countries and 40 million merchants
   worldwide.
- Adaptable to Various Needs: Physical, virtual, and single use cards.
- **Credit & Prefund:** Choose from credit, prefund, or a combination of both.
  - Credit available only for large and SME businesses.

#### Easy-to-Use

- Instant Access to Virtual Cards: Add the card to online stores, Apple Pay, and Google Wallet immediately.
- **Card Management:** Copy card details, check PIN, and lock the card directly in the app.
- Limit Monitoring: Track card limits directly in the app.
- **Easy to Add Receipts:** Purchases made with the card appear in the app in real-time, and Bezala reminds you of missing receipts.

### Effortless Management

- Order a New Card in Seconds: Credit is granted per company, making it easy to issue new cards without additional charges.
- Transparent Expense Tracking: View spending by card and merchant and easily set limits.
- Efficient Receipt Collections: Real-time reminders eliminate the need for manual reminders.